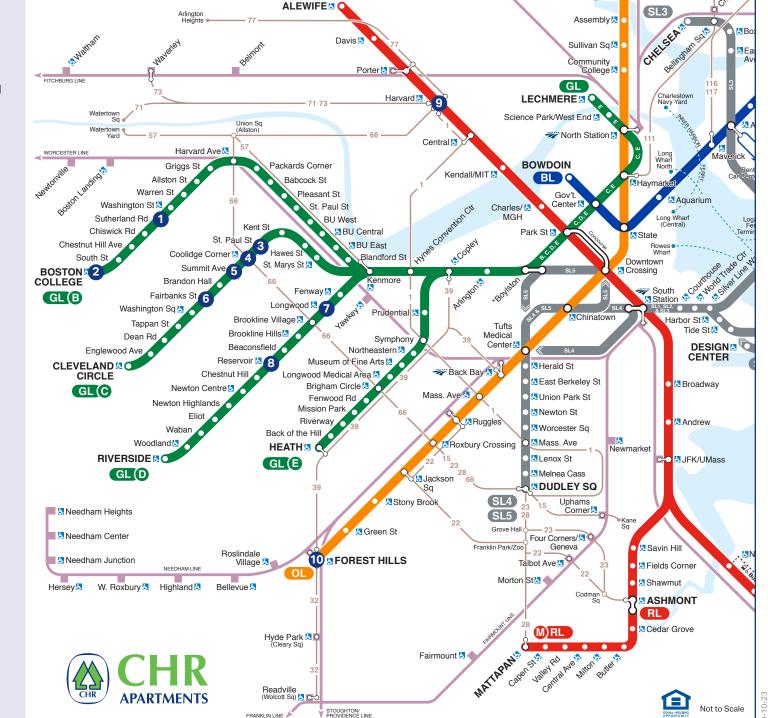

#### **(T)** CHR APARTMENTS STOP LOCATIONS

# GREEN LINE (B

# Sutherland Road

 Kilsyth Court, Kilsyth Hall, **Kilsyth Manor** 

These properties can also be accessed by the C line (Englewood Ave) or the D line (Beaconsfield)

# **2** Boston College

- Newton Park (1.1 miles or Bus 64)

# GREEN LINE (C)

## 3 St. Paul Street

- Hampton Court
- Longwood Green
- St. Paul Gardens

## 4 Coolidge Corner

- Green Street

# 5 Summit Ave

- 1443 Beacon Street
- Auburn Harris Courtyard
- Harvard Terrace

## 6 Fairbanks Street

- Beacon Fairbanks Manor

## GREEN LINE D

## 7 Longwood

- Kent Street
- Longwood Towers

## 8 Reservoir

- Hancock Village (Access to Property: Bus 51)

#### RED LINE Harvard Square

- Brattle Arms
  - Charles Chauncy
  - Chauncy Court
  - John Harvard
  - Langdon Square
  - Wendell Terrace

## ORANGE LINE Forest Hills

 Ridgecrest Village (Access to Property: Bus 34/34E)